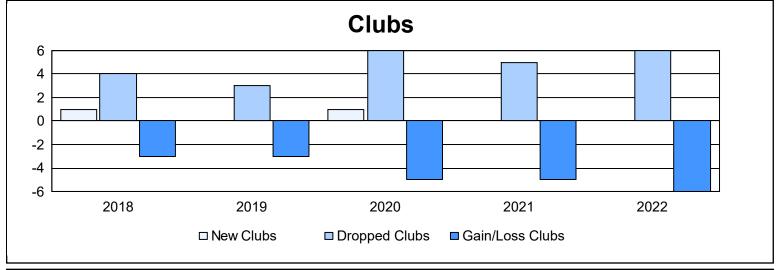

| Year      | New<br>Clubs | Dropped<br>Clubs | Gain/<br>Loss<br>Clubs | New<br>Members | Charter<br>Members | Reinstate<br>Members | Transfer<br>Members | Total<br>Member<br>Added | Total<br>Members<br>Dropped | Gain/<br>Loss<br>Members |
|-----------|--------------|------------------|------------------------|----------------|--------------------|----------------------|---------------------|--------------------------|-----------------------------|--------------------------|
| 2017-2018 | 1            | 4                | -3                     | 264            | 29                 | 9                    | 21                  | 323                      | 464                         | -141                     |
| 2018-2019 | 0            | 3                | -3                     | 157            | 10                 | 27                   | 9                   | 203                      | 309                         | -106                     |
| 2019-2020 | 1            | 6                | -5                     | 147            | 25                 | 12                   | 9                   | 193                      | 399                         | -206                     |
| 2020-2021 | 0            | 5                | -5                     | 127            | 1                  | 37                   | 5                   | 170                      | 277                         | -107                     |
| 2021-2022 | 0            | 6                | -6                     | 161            | 0                  | 7                    | 3                   | 171                      | 291                         | -120                     |
| Average   | 0            | 5                | -4                     | 171            | 13                 | 18                   | 9                   | 212                      | 348                         | -136                     |